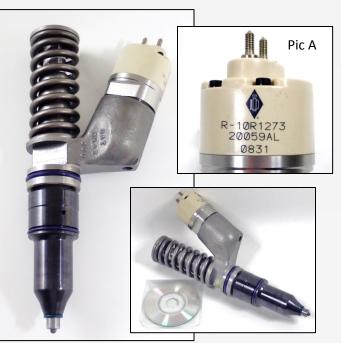

## **Product Spotlight** Remanufactured Fuel Injectors for Caterpillar<sup>®</sup> 3406E/C15 Engine Applications

Interstate-McBee has added to our line of reliable and cost saving 3406E and C15 Remanufactured Fuel Injectors. Each item is engineered to the specific standards called for by the application and fully backed by our comprehensive Interstate-McBee warranty.

Caterpillar is a registered trademark of Caterpillar Inc.

| Part Number | Engine Serial Number        |
|-------------|-----------------------------|
| R-10R8501   | 1LW, 2WS, 6NZ               |
| R-10R8502   | 4AS, 5EK, 6TS               |
| R-10R0955   | 1MZ, 5EK, 6BR, 6TS          |
| R-10R0956   | 2WS, 6NZ                    |
| R-10R1000   | MBN                         |
| R-10R1273   | BXS, MXS, NXS,<br>RKS, TRB, |

Interstate-McBee injector features:

- Each injector includes a new Trim Code which increases fuel efficiency and accuracy while reducing emissions.
- Non-ACERT applications the Trim Code is printed on the injector (see pic A).
- ACERT applications a Trim File CD is included in the packaging.
- 100% surface lapping of critical components ensures pressure sealing of sub-assemblies.
- Complete set of new installation o-rings for proper seal between the injector and the cylinder head.