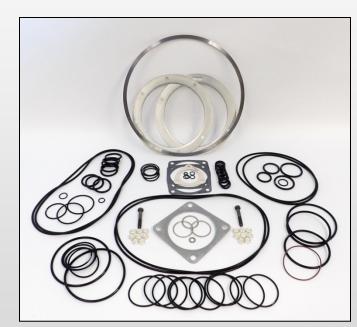

## Interstate-McBee Custom Gasket Set for Caterpillar<sup>®</sup> G3600 Engine Application

Interstate-McBee continues to expand coverage for natural gas engine applications. The G3600 Series Natural Gas engine is one of the most popular engines for natural gas compression applications and very large generators. Our MCB3600NG Single Cylinder Head **Gasket Set** has been developed to be an all-inclusive kit for servicing G3600 cylinder heads.

## **Gasket Set contains:**

Head Gasket Combustion Seal Exhaust Manifold Bolts **Pre-Combustion Chamber Gaskets** Exhaust Manifold Gaskets

Exhaust Manifold Lock Nuts **High Temperature Seals** 

®Caterpillar is a registered trademark of Caterpillar Inc.