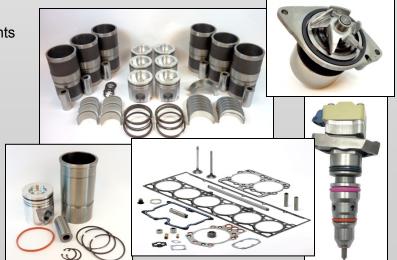

#### Items available from Interstate-McBee:

- Fuel Injectors, Installation Kits, and Components
- Cylinder and Engine Kit
- Complete and Specialty Gasket Sets
- Main and Connecting Rod Bearings
- Gaskets and Seals for all engine areas
- Valve Train Components
- Fuel Pumps and Repair Kits
- Oil Pumps, Oil Coolers, and Components
- Water Pumps, Repair Kits and Components
- Thermostats and Seals
- Engine Belts and Pulleys
- Engine Sensors