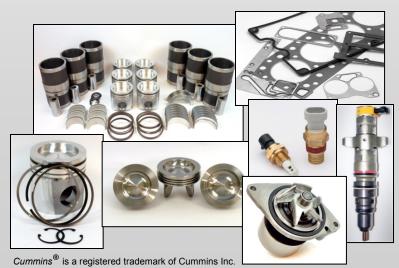

#### Items available from Interstate-McBee:

- Fuel Injectors, Installation Kits, and Components
- Cylinder and Engine Kit
- · Complete and Specialty Gasket Sets
- Main and Connecting Rod Bearings
- Gaskets and Seals for all engine areas
- Valve Train Components
- Fuel Pumps and Repair Kits
- Oil Pumps, Oil Coolers, and Components
- Water Pumps, Repair Kits and Components
- Thermostats and Seals
- Engine Belts and Pulleys
- Engine Sensors