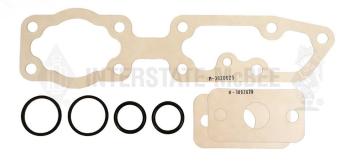

#### Juego de junta de enfriador de aceite M11

Interstate-McBee continúa ampliando su gran oferta de juntas con un nuevo kit de montaje de enfriador de aceite. El kit **MCBM110006** incluye las juntas y sellos necesarios para montar el enfriador de aceite en las populares aplicaciones M11. Visite interstate-mcbee.com para obtener más materiales informativos sobre las juntas de recambio Cummins®, como catálogos, folletos y guías plegables.

| Número     | Descripción                          |
|------------|--------------------------------------|
| MCBM110006 | Juego de juntas, enfriador de aceite |