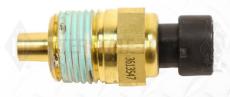

#### Sensores electrónicos

Hemos incorporado dos nuevos sensores de recambio a nuestra extensa línea de componentes electrónicos para las populares aplicaciones Cummins®. El sensor de temperatura M-3613547 y el sensor de posición M-4921597 están diseñados para mantener el funcionamiento del motor a un rendimiento máximo.
Póngase en contacto con uno de nuestros expertos en piezas de Interstate-McBee para obtener más información.

#### Número M-3613547

Descripción Sensor, temperatura

Paginá 2/2

 FLORIDA
 CALIFORNIA
 WORLD HEADQUARTERS

 9955 NW 58th st.
 13137 Arctic Circle

 Status
 13137 Arctic Circle

FLORIDA 9955 NW 58th St. Doral, FL 33178 PH: 305-863-6650 Fax: 305-863-6272 CALIFORNIA 13137 Arctic Circle Santa Fe Springs, CA 90670 PH: 562-356-5414 Fax: 562-926-2452