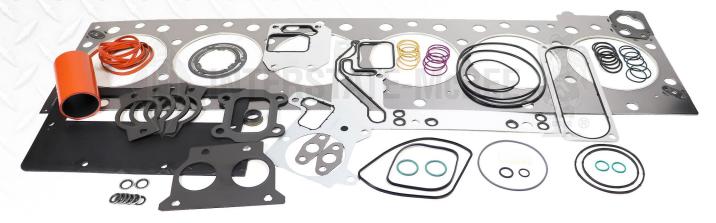

#### Juego de junta superior para motor ISX15

NUEVAS VERSIONES

**DE PRODUCTOS** 

**NOVIEMBRE DE 20** 

Interstate-McBee está ampliando su cobertura de juntas para los modelos de motor ISX15 EPA 2017 con módulo de control CM2350. Ya se encuentra disponible el nuevo juego de junta **M-5406187** para reparar la culata de cilindro de recambio de los motores de una sola leva (MCRS) ISX15 CM2350. Este nuevo juego de junta está actualizado con el último diseño de junta de culata de cilindro; además, todos los componentes se fabrican con materiales de primera calidad. Comuníquese con Interstate-McBee para obtener más detalles.