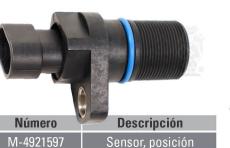

#### Sensores electrónicos

Hemos incorporado dos nuevos sensores de recambio a nuestra extensa línea de componentes electrónicos para las populares aplicaciones Cummins®. El sensor de temperatura M-3613547 y el sensor de posición M-4921597 están diseñados para mantener el funcionamiento del motor a un rendimiento máximo.
Póngase en contacto con uno de nuestros expertos en piezas de Interstate-McBee para obtener más información.