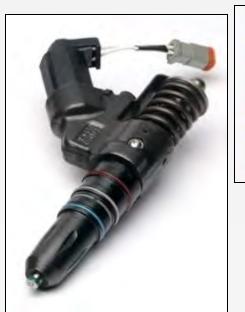

## Interstate-McBee Remanufactured Cummins<sup>®</sup> Celect Injectors

Interstate-McBee is an industry leader of Cummins<sup>®</sup> Celect Remanufactured Injectors. These injectors are assembled to achieve unmatched performance and engineered to the highest standards called for by the application and are backed by our Interstate-McBee 1 year, unlimited miles warranty.

\*=Verify CPL/ESN for proper usage +=Returned cores must be "like for like" per core code

|  | Part<br>Number | Engine<br>Application* | Core<br>Code+ |
|--|----------------|------------------------|---------------|
|  | R-3087557      |                        | C-CELECT2     |
|  | R-3411753      |                        |               |
|  | R-3411754      |                        |               |
|  | R-3411756      | ISM/M11                |               |
|  | R-3411758      |                        |               |
|  | R-4026222      |                        |               |
|  | R-3087560      | N14                    | C-CELE CT3    |
|  | R-3411760      |                        |               |
|  | R-3411761      |                        |               |
|  | R-3411762      |                        |               |
|  | R-3411763      |                        |               |
|  | R-3411764      |                        |               |
|  | R-3411765      |                        |               |
|  | R-3411766      |                        |               |
|  | R-3411767      |                        |               |
|  | R-3652541      |                        | C-CELECT6     |
|  | R-3652542      |                        | C-CELECT1     |

## Interstate-McBee injector features:

- 100% surface lapping of critical components ensures pressure sealing of sub-assemblies.
- Complete set of new installation o-rings for proper seal between the injector and the cylinder head.
- Laser etched part numbers for easy identification. (see Pic A)
- Factory installed filters which ensure proper seating.
- New plunger and barrel allowing for correct pressure and flow rate upon installation.