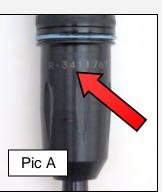

## Interstate-McBee injector features:

- 100% surface lapping of critical components ensures pressure sealing of sub-assemblies.
- Complete set of new installation o-rings for proper seal between the injector and the cylinder head.
- Laser etched part numbers for easy identification. (see Pic A)
- Factory installed filters which ensure proper seating.
- New plunger and barrel allowing for correct pressure and flow rate upon installation.