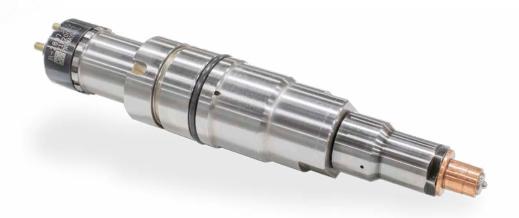

## **XPI Injector Introduction**

Interstate-McBee is happy to announce our Remanufactured Cummins® ISX - XPI Common Rail Injector Program!

Interstate-McBee's XPI injectors are all built with **NEW NOZZLES** manufactured at our facility in Cleveland, Ohio. New nozzles provide optimal performance, better fuel economy and longer life.

| Part Number | Application | Description    | Core Code |
|-------------|-------------|----------------|-----------|
| R-2897320   | ISX15 - XPI | Reman Injector | C-XPI     |
| R-2872405   | ISX15 - XPI | Reman Injector | C-XPI     |