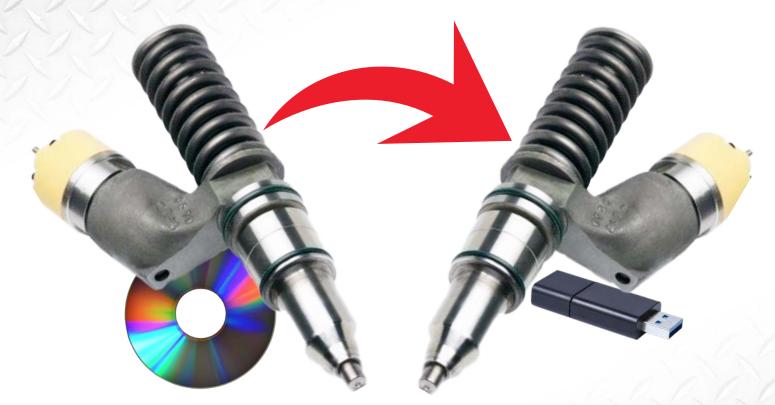

## **Reman CAT® Injectors with Trim Code Files**

Some of our remanufactured injectors are supplied with a CD ROM disc that contains a new unique trim code file which must be uploaded into the engine ECM. Many of the latest diagnostic tools used to upload trim code files no longer have the capability to accept CD ROM discs. In response to this change, we will now be supplying the trim code files on a USB flash drive that will be included in the box with each injector.

The change to a USB flash drive applies to the following injectors R-10R1273, R-10R2977, R-10R4761, R-10R3462, and R-10R4763.

Caterpillar is a registered trademark of Caterpillar, Inc.