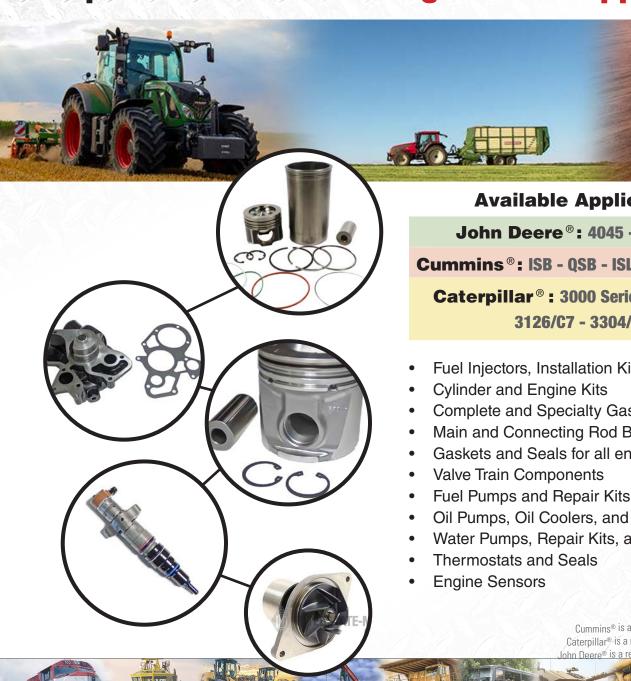

# **Replacement Parts for Agriculture Applications**

# **Available Applications:**

John Deere®: 4045 - 6068 - 6090

**Cummins**<sup>®</sup>: ISB - QSB - ISL - QSL - ISM - QSM

Caterpillar®: 3000 Series - 3114/3116 -

3126/C7 - 3304/3306

- Fuel Injectors, Installation Kits, and Components
- Complete and Specialty Gasket Sets
- Main and Connecting Rod Bearings
- Gaskets and Seals for all engine areas
- Oil Pumps, Oil Coolers, and Components
- Water Pumps, Repair Kits, and Components