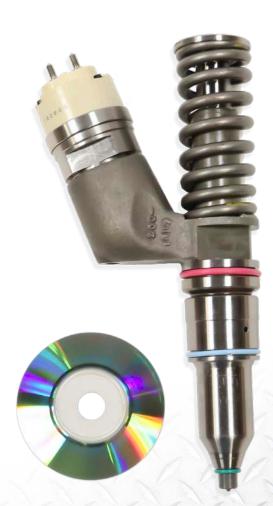

## **REMANUFACTURED INJECTORS FOR C15/C18 & C27/C32 ACERT**

Interstate-McBee continues expanding our line of high quality Caterpillar® remanufactured fuel injectors. Every injector is assembled and tested at our facility in Cleveland, Ohio. Each ACERT injector is delivered to you with a CD containing unique trim files assuring your engine will deliver peak performance.

- New spray tip nozzle, manufactured by Interstate-McBee in Cleveland, USA, in every injector to assure performance and longevity unmatched by other replacement injectors
- CD with trim files for fuel efficiency and emission compliance