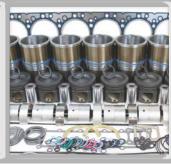

# **Caterpillar Engine Applications**

Interstate-McBee understands customers' needs for the highest quality engine parts at reasonable prices that are delivered in a timely manner. That is why we offer a full line of new replacement parts for Caterpillar® engine applications ranging from engine and cylinder kits, to components for fuel and fuel injection, lubrication, cooling components and valve train. We also carry a large assortment of individual gaskets and gaskets sets produced at our facility in Cleveland, Ohio.

# **Diesel**

- 3000
- 3114/3116
- 3126/C7
- C9
- 3200
- 3300
- C10/C12
- C13
- 3400
- 3406E/C15
- C18
- 6.25" Bore
- 3500
- 3600