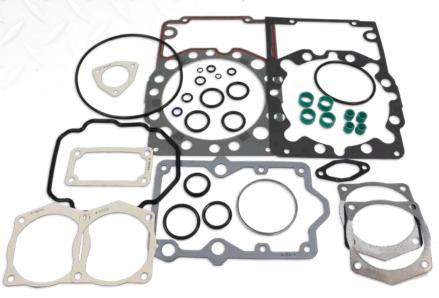

# **Custom Gasket Set for** Caterpillar® G3500 Engine Applications

Interstate-McBee continues to support our line of replacement parts for natural gas engine applications. The G3500 Series Natural Gas engine is one of the most popular engines for natural gas compression applications and large generators. Our MCB3500NG Single Cylinder Head Gasket Set has been developed to be an all-inclusive kit for servicing G3500 cylinder heads.

### Gasket Set Contains:

| Cylinder Head Gasket | Transformer Seal  |
|----------------------|-------------------|
| Spacer Plate Gasket  | Manifold Gasket   |
| Water Line Seals     | Water & Oil Seals |

#### Features and Benefits of the MCB3500NG:

- Cylinder head gasket made in USA
- All-in-one packaging saves time in ordering and installation
- High temperature o-rings and seals for greater durability
- Gaskets produced in our Cleveland factory