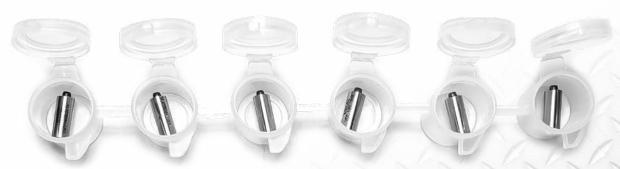

## **NEW Check Valve Assemblies** for **Cummins® ISX-HPI** Applications

- **OEM Quality Replacement Part**
- **OEM Performance**
- **Interstate-McBee Value**
- Sold in Sets of Six

| Part Number | Description | Application | Note     |
|-------------|-------------|-------------|----------|
| M-4076981-6 | Check Valve | ISX-HPI     | Six-pack |