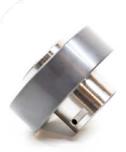

Be sure that the pins are properly aligned with the oil feed gallery during installation. Alignment marks are stamped on the axel pins to aid in assembly.

Service bushings A-8929059 (15mm wide) and A-8929536 (20mm wide) are also available. These bushings must be finished to final size after installation

### SERVICE BUSHINGS

®Detroit Diesel is a registered trademark of Detroit Diesel, Inc.