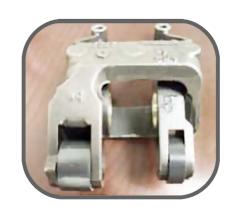

## **DETROIT DIESEL® SERIES 60 PIN AND ROLLER KITS W/CERAMIC ROLLER**

Interstate-McBee is once again servicing ceramic pin and roller kits for popular Detroit Diesel® Series 60 engine applications. These service kits include the latest design ceramic rollers for durability.

### Intake Arm Pin and Roller Kit Exhaust / Injector Arm Pin and Roller Kit