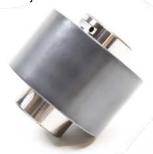

Be sure that the pins are properly aligned with the oil feed gallery during installation. Alignment marks are stamped on the axel pins to aid in assembly.

Service bushings A-8929059 (15mm wide) and A-8929536 (20mm wide) are also available. These bushings must be finished to final size after installation

### SERVICE BUSHINGS

®Detroit Diesel is a registered trademark of Detroit Diesel, Inc.