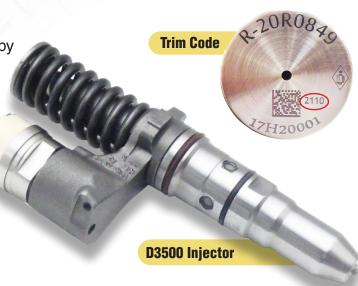

#### **Interstate-McBee Injectors Feature:**

- Each injector includes a new Trim Code which increases fuel efficiency and accuracy while reducing emissions
- The Trim Code is printed on the injector follower (see above picture)
- New Spray Tip Nozzle assembly in every injector assures the highest performance, unmatched by any other replacement injector
- · Hours of dyno testing and months of field service to assure reliability