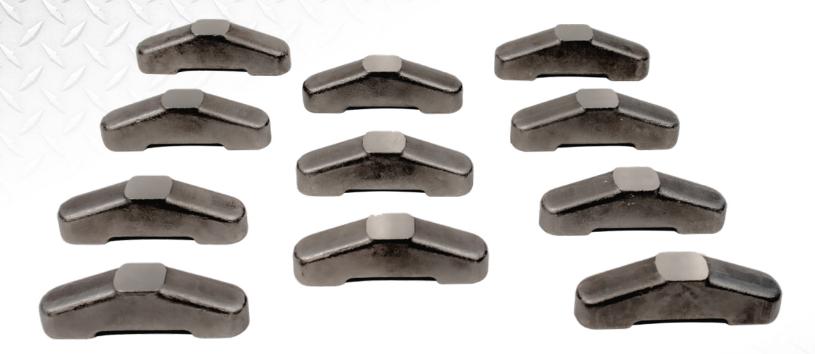

## M-3487743 OEM: Caterpillar® | Application: C15

| Part #              | Description                     |
|---------------------|---------------------------------|
| <u>M-3487743</u>    | Singular Valve Bridge           |
| <u>M-3487743-12</u> | Full Valve Bridge Kit (qty: 12) |