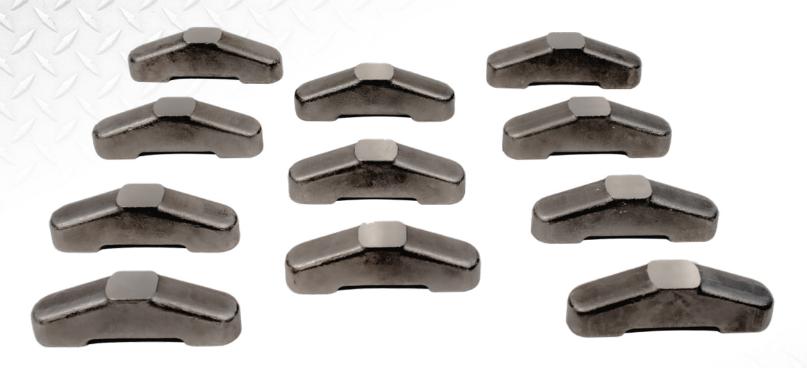

## M-3487743

**OEM:** Caterpillar® | **Application:** C15

| Part #              | Description                     |
|---------------------|---------------------------------|
| <u>M-3487743</u>    | Singular Valve Bridge           |
| <u>M-3487743-12</u> | Full Valve Bridge Kit (qty: 12) |