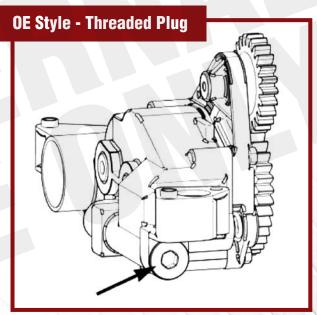

- Pinned Regulator Plug: Our current pump includes a pinned regulator plug. (See Comparison Below)
- **OE-Style Comparison:** The original equipment (OE) version features a threaded regulator plug. This is a key difference to be aware of when comparing products. (See Comparison Below)
- **Each pump includes shims:** It is the responsibility of the installing technician to determine whether shims are required to achieve correct gear backlash. For proper installation, always refer to the most recent OEM service manual specific to your engine's configuration.