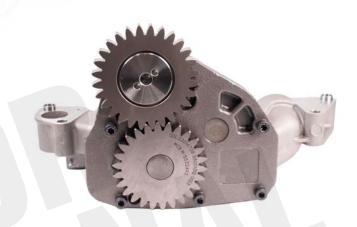

## **Oil Pump M-5532492 for ISX Applications**

This oil pump has undergone design changes over time, but our current version has been consistently reliable and high-performing for years. Here are the important features to note:

- Pinned Regulator Plug: Our current pump includes a pinned regulator plug. (See Comparison Below)
- **OE-Style Comparison:** The original equipment (OE) version features a threaded regulator plug. This is a key difference to be aware of when comparing products. (See Comparison Below)
- **Each pump includes shims:** It is the responsibility of the installing technician to determine whether shims are required to achieve correct gear backlash. For proper installation, always refer to the most recent OEM service manual specific to your engine's configuration.