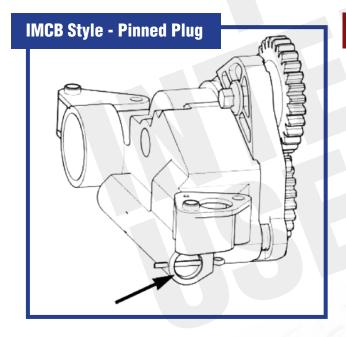

- Pinned Regulator Plug: Our current pump includes a pinned regulator plug. (See Comparison Below)
- **OE-Style Comparison:** The original equipment (OE) version features a threaded regulator plug. This is a key difference to be aware of when comparing products. (See Comparison Below)
- **Each pump includes shims:** It is the responsibility of the installing technician to determine whether shims are required to achieve correct gear backlash. For proper installation, always refer to the most recent OEM service manual specific to your engine's configuration.